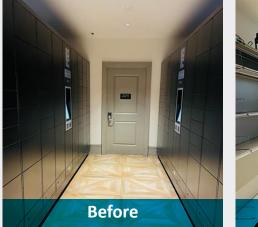

efficient way to manage packages time and time again!

### Let the Smart Package Room Do All the Work!

#### Benefits of the Smart Package Room



Higher Courier Adoption

B

Agnostic Package Size & Type



Scalable, Maximize Capacity



#### How Smart Package Room Works:

- Courier scans the package label and places the package on shelf in the Smart Package Room. An intuitive computer system monitors the package 24/7 until retrieved by the resident.
- Resident is instantly notified and receives a picture, QR code and PIN to enter the secured room 24/7.
- Resident scans the QR code or PIN, enters the room and is directed to their package via audio and laser guidance.

**Markets**: New development and existing assets for student housing, high-rise communities and garden style apartments.





# The Smart Package Room can triple capacity





## **Specifications**



#### Package Capacity = 250

- 6 Zones
- 1 Envelope Zone
- 1 Oversized Zone
- 1 Cold Storage Zone1 Dry Cleaning Storage Zone



SmartPackageRoom<sup>®</sup>

**Power and Data Reports:** One drop behind each set of shelves, each containing four Cat6 data ports and two 110V outlets.

Two additional data ports inside the room for presence sensor cameras. Two 110V outlets and one Cat6 outside the door for the kiosk.



Smart Package Room by Position Imaging 603-686-7800 • smartpackageroom.com • contact@position-imaging.com Copyright © 2022 - Position Imaging, Inc. 90187