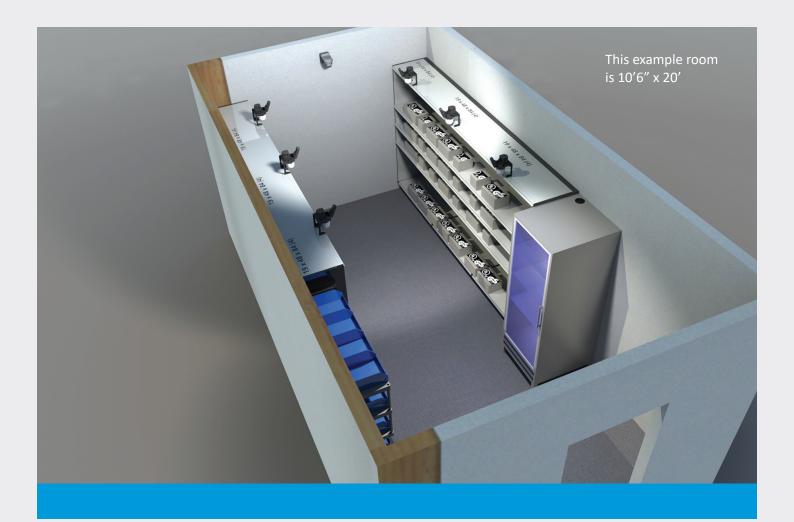

# The Smart Package Room can triple capacity

#### Package Capacity = 250

- 6 Zones
- 1 Envelope Zone
- 1 Oversized Zone
- 1 Cold Storage Zone1 Dry Cleaning Storage Zone

SmartPackageRoom<sup>®</sup>

**Power and Data Reports:** One drop behind each set of shelves, each containing four Cat6 data ports and two 110V outlets.

Two additional data ports inside the room for presence sensor cameras. Two 110V outlets and one Cat6 outside the door for the kiosk.

Smart Package Room by Position Imaging 603-686-7800 • smartpackageroom.com • contact@position-imaging.com Copyright © 2022 - Position Imaging, Inc. 90187