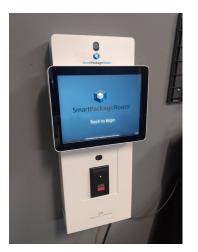

#### How Smart Package Room Works:

- Courier scans the package label and places the package on shelf in the Smart Package Room. An intuitive computer system monitors the package 24/7 until retrieved by the resident.
- Resident is instantly notified and receives a picture, QR code and PIN to enter the secured room 24/7.
- Resident scans the QR code or PIN, enters the room and is directed to their package via audio and laser guidance.