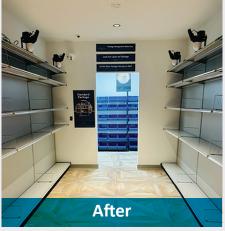

# The Smart Package Room can triple capacity

#### Package Capacity = 250

- 6 Zones
- 1 Envelope Zone
- 1 Oversized Zone
- 1 Cold Storage Zone1 Dry Cleaning Storage Zone

SmartPackageRoom<sup>®</sup>

**Power and Data Reports:** One drop behind each set of shelves, each containing four Cat6 data ports and two 110V outlets.